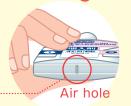

### Structure of the inhaler (when inhaling)

How to hold the inhaler

Without removing the labels, slide Medicine Tray in the direction of the arrow all the way to the end and inhale each side in turn.

Be sure not to cover the air hole on the bottom of the inhaler.

#### **Precautions** when inhaling

Do not blow into the mouthpiece.

Do not cover the air hole.