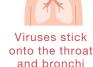

₩ When prescribed for children, adults are asked to supervise, as children may have difficulty in sliding the medicine tray.

Benefits of inhalation type medication

Influenza virus spreads in the

"throat" and "bronchi"

Viruses quickly t spread in the throat and bronchi

Inhalation medication INAVIR directly reaches the "throat" and "bronchi" where viruses spread, and prevents viruses from spreading.

Prevents viruses from spreading