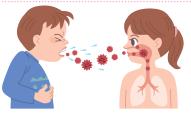

₩ When prescribed for children, adults are asked to supervise, as children may have difficulty in sliding the medicine tray.

Benefits of inhalation type medication

Influenza virus spreads in the

"throat" and "bronchi"

Viruses quickly t spread in the throat and bronchi

Inhalation medication INAVIR directly reaches the "throat" and "bronchi" where viruses spread, and prevents viruses from spreading.

Prevents viruses from spreading