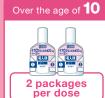

# Over the age of 10 Inhale 40mg (2 packages) per dose

2 packages per dose

1 package per dose

9 years of age and under

Inhale 20mg (1 package) per dose

#### Over the age of 10