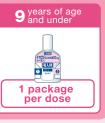

# Over the age of 10 Inhale 40mg (2 packages) per dose

2 packages per dose

1 package per dose

9 years of age and under

Inhale 20mg (1 package) per dose

#### 9 years of age and under

You have completed your prescribed treatment with INAVIR.

For any inquiries regarding the inhalation procedure for INAVIR, consult your doctor or your pharmacist.