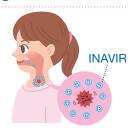

Viruses quickly t spread in the throat and bronchi

Inhalation medication INAVIR directly reaches the "throat" and "bronchi" where viruses spread, and prevents viruses from spreading.

Prevents viruses from spreading