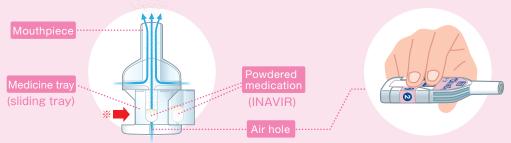

### Structure of the inhaler (when inhaling)

How to hold the inhaler

Without removing the labels, slide Medicine Tray in the direction of the arrow all the way to the end and inhale each side in turn.

Be sure not to cover the air hole on the bottom of the inhaler.

₩ When prescribed for children, adults are asked to supervise, as children may have difficulty in sliding the medicine tray.

Benefits of inhalation type medication

Influenza virus spreads in the

"throat" and "bronchi"