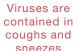

## To patients and guardians prescribed with INAVIR

Please read INAVIR is an inhaling (oral inhalation) type medicine for the treatment of influenza.

INAVIR is an inhalation medicine with antiviral effects. Inhaling the medicine (inhalation of just one dose) in the container prevents the influenza virus from spreading inside your body. (package contains 2 powdered medication)