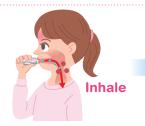

Put the mouthpiece into your mouth and take a deep breath, then hold your breath for 2 - 3 seconds. Exhale slowly without blowing into the mouthpiece.

**Breathe** 

in deeply

Next, slide Medicine Trav 2 in the direction of the arrow all the way to the end.

イナビル吸入粉末剤20mg

吸入剤

Put the mouthpiece into vour mouth and take a deep breath, then hold your breath for 2 - 3 seconds. Exhale slowly without blowing into the mouthpiece.

**Breathe** 

in deeply

Slide Medicine Trav 1 back to its original position.