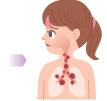

Viruses quickly t spread in the throat and bronchi

Inhalation medication INAVIR directly reaches the "throat" and "bronchi" where viruses spread, and prevents viruses from spreading.

Prevents viruses from spreading