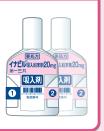

### How to use INAVIR

イナビル吸入粉末剤20mg

吸入剤

Take a deep breath and relax.

Open the package just before inhaling

B Prepare to inhale 1 Inhale 1

Prepare to inhale@ Inhale@ D

Slide

#### To inhale what's left repeat procedure A~C

#### Inhale the second package

Same instruction as the first package.

You have completed your treatment with INAVIR after inhaling the second package.