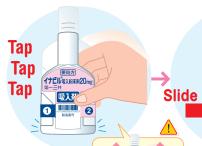

Return to original position

may cause the

medicine to spill

Without sliding the medicine trav. tap the container gently, "tap, tap, tap' to collect the medicine at the bottom of the inhaler.

Without removing the labels, slide Medicine Tray 1 in the direction of the Tapping with the arrow all the way medicine trav to the end. slid to the side

Put the mouthpiece into your mouth and take a deep breath, then hold your breath for 2 - 3 seconds. Exhale slowly without blowing into the mouthpiece.

**Breathe** 

in deeply

Next, slide Medicine Trav 2 in the direction of the arrow all the way to the end.